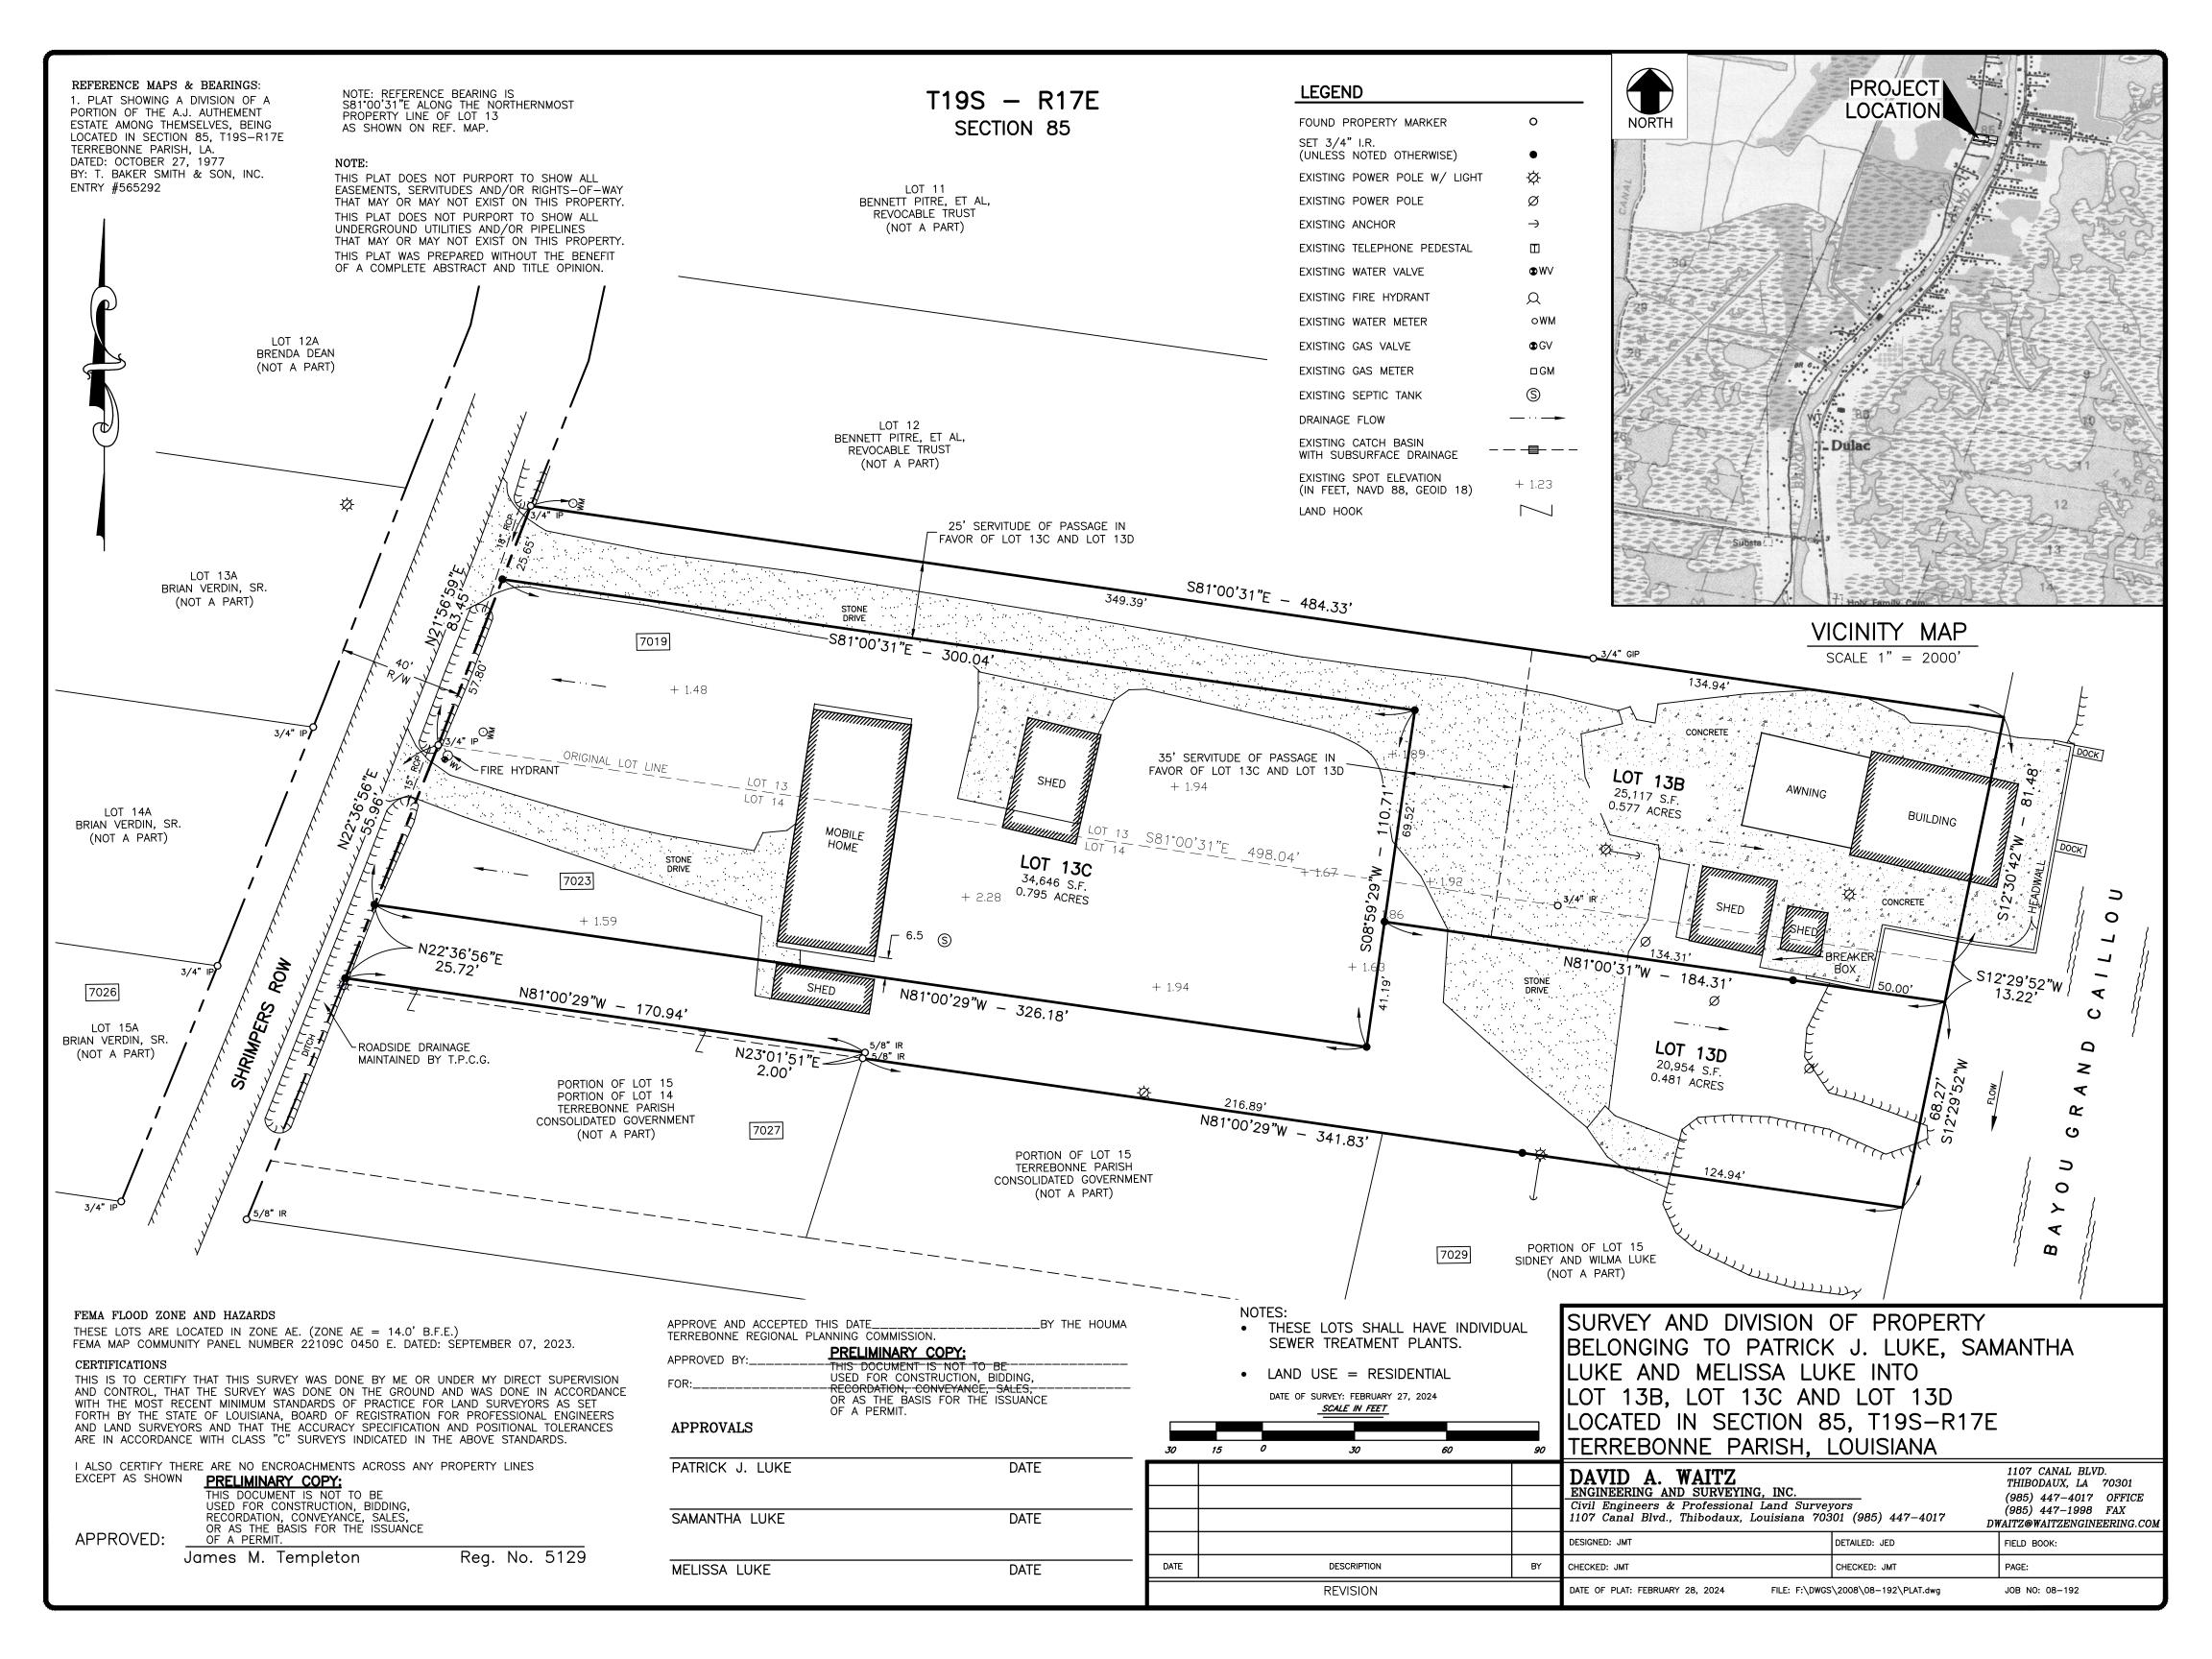

Luke, and Melissa Luke into Lot 13B, Lot 13C, and Lot 13D

Approval Requested: <u>Process D, Minor Subdivision</u>

Location: <u>7021 & 7023 Shrimpers Row, Dulac, Terrebonne Parish, LA</u>

Government Districts: Council District 7 / Grand Caillou Fire District

Developer: Patrick J. & Samantha Luke / Melissa Luke

Surveyor: David A. Waitz Engineering & Surveying, Inc.

b) Public Hearing

c) Consider Approval of Said Application

4. a) Subdivision: <u>Adley Oaks Subdivision, Phase C</u>