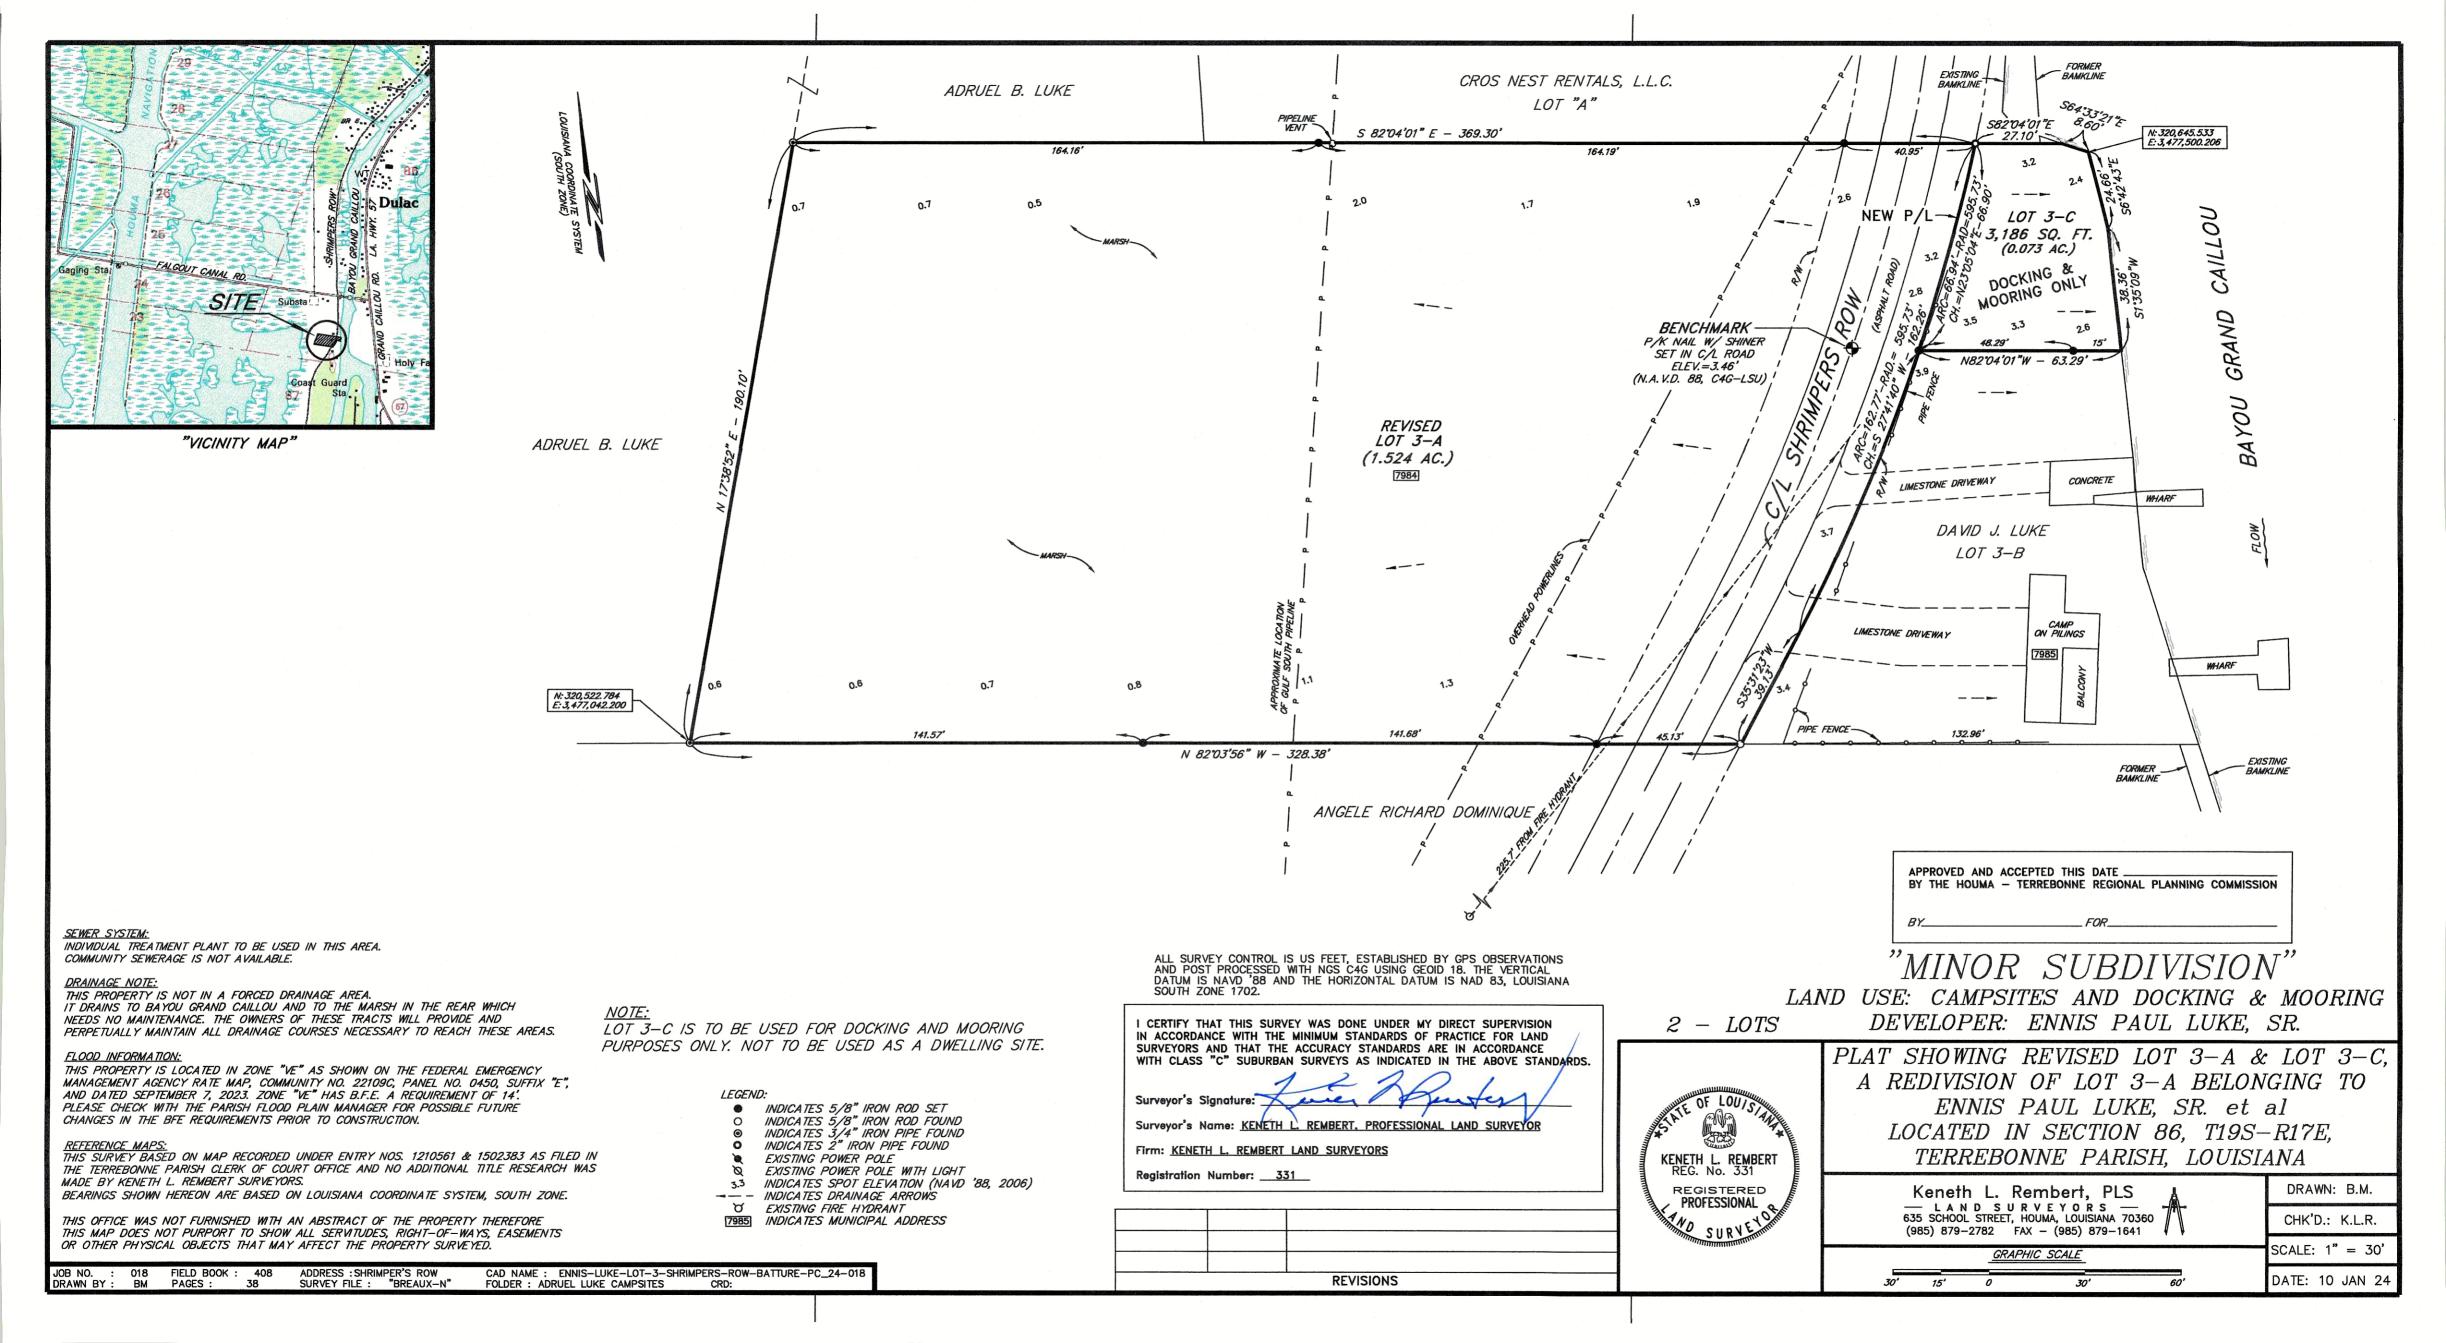

#### F. COMMUNICATIONS

G. OLD BUSINESS:

1. a) Subdivision: Revised Lot 3-A & Lot 3-C, A Redivision of Lot 3-A belonging to Ennis

Paul Luke, Sr., et al

Approval Requested: <u>Process D, Minor Subdivision</u>

Location: 7984 Shrimpers Row, Dulac, Terrebonne Parish, LA Government Districts: Council District 7 / Grand Caillou Fire District

Developer: <u>Ennis P. Luke, Sr.</u>

Surveyor: Keneth L. Rembert Land Surveyors

b) Public Hearing

c) Variance Request: Variance from the required minimum lot size requirement (Lot 3-C to be

3,186 sq. ft. in lieu of the required 12,000 sq. ft)

d) Consider Approval of Said Application